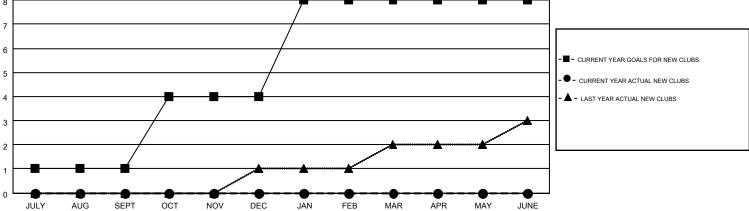

GOALS AND ACTUAL NEW CLUBS CUMULATIVE

## MONTHLY MEMBERSHIP PROGRESS REPORT

Results as of: 4/30/2016

Multiple District 22

**ED LECIUS** 

**LOCATION: MARYLAND** GMT CA 1

|               |                  | Clubs             |                  |                  |               |                    | Members                                |                    |                  |
|---------------|------------------|-------------------|------------------|------------------|---------------|--------------------|----------------------------------------|--------------------|------------------|
|               | RESUI            | LTS FOR 2015-2016 | i                |                  |               | RESU               | JLTS FOR 2015-2016                     |                    |                  |
| QUARTER       | NEW CLUB<br>GOAL | NEW CLUBS         | DROPPED<br>CLUBS | NET<br>GAIN/LOSS | QUARTER       | NEW MEMBER<br>GOAL | CHARTER AND<br>NEW<br>MEMBERS<br>ADDED | DROPPED<br>MEMBERS | NET<br>GAIN/LOSS |
| JULY/AUG/SEPT | 1                | 0                 | 4                | -4               | JULY/AUG/SEPT | -25                | 127                                    | 227                | -100             |
| OCT/NOV/DEC   | 3                | 0                 | 0                | 0                | OCT/NOV/DEC   | 96                 | 124                                    | 168                | -44              |
| JAN/FEB/MAR   | 4                | 0                 | 1                | -1               | JAN/FEB/MAR   | 138                | 134                                    | 138                | -4               |
| APR/MAY/JUNE  | 0                | 0                 | 0                | 0                | APR/MAY/JUNE  | 10                 | 48                                     | 41                 | 7                |