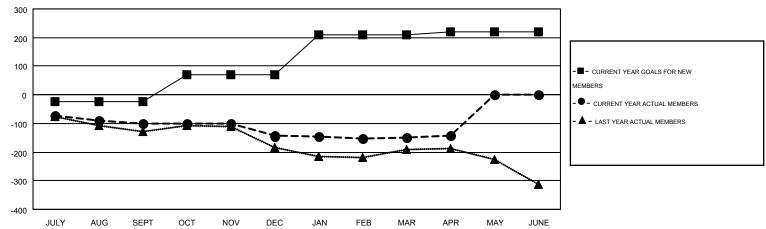

## GOALS AND ACTUAL MEMBERS CUMULATIVE

| DROPPED CLUBS: 5  DROPPED MEMBERS |           | 139 CLUBS OF 222 ADDED 1 OR MORE NEW MEMBERS |                       | <u>ON</u><br>4,693 (69.32%)<br>2,077 (30.68%) |
|-----------------------------------|-----------|----------------------------------------------|-----------------------|-----------------------------------------------|
| DECEASED CLUB CANCELLED           | 106<br>33 | CLICK HERE FOR HEALTH ASSESSMENT DATA        | FAMILY UNIT MEMBERS   | 1,248                                         |
| OTHER                             | 434       |                                              | HEAD OF HOUSEHOLD     | 605                                           |
| TOTAL                             | 573       |                                              | NON-HEAD OF HOUSEHOLD | 643                                           |

## MONTHLY MEMBERSHIP PROGRESS REPORT

Results as of: 4/30/2016

Multiple District 22

**ED LECIUS** 

**LOCATION: MARYLAND** GMT CA 1

|               |                  | Clubs             |                  |                  |               |                    | Members                                |                    |                  |
|---------------|------------------|-------------------|------------------|------------------|---------------|--------------------|----------------------------------------|--------------------|------------------|
|               | RESUI            | LTS FOR 2015-2016 | i                |                  |               | RESU               | JLTS FOR 2015-2016                     |                    |                  |
| QUARTER       | NEW CLUB<br>GOAL | NEW CLUBS         | DROPPED<br>CLUBS | NET<br>GAIN/LOSS | QUARTER       | NEW MEMBER<br>GOAL | CHARTER AND<br>NEW<br>MEMBERS<br>ADDED | DROPPED<br>MEMBERS | NET<br>GAIN/LOSS |
| JULY/AUG/SEPT | 1                | 0                 | 4                | -4               | JULY/AUG/SEPT | -25                | 127                                    | 227                | -100             |
| OCT/NOV/DEC   | 3                | 0                 | 0                | 0                | OCT/NOV/DEC   | 96                 | 124                                    | 168                | -44              |
| JAN/FEB/MAR   | 4                | 0                 | 1                | -1               | JAN/FEB/MAR   | 138                | 134                                    | 138                | -4               |
| APR/MAY/JUNE  | 0                | 0                 | 0                | 0                | APR/MAY/JUNE  | 10                 | 48                                     | 41                 | 7                |